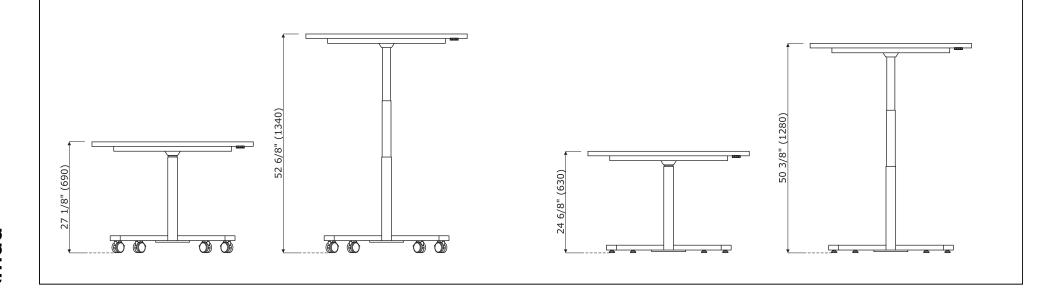

adjustment metal, powder coated, 3 profiles 2" × 2" (50 × 50 mm), 2 1/8" × 2 1/8" (55 × 55 mm) and 2 3/8" × 2 3/8" (60 × 60 mm)
- 3 Foot powder coated metal
- **4 Control panel** stepless height adjustment:
  - A basic control panel; the sensitivity of the anti-collision system is set to Medium
  - **B** OPTION WITH EXTRA CHARGE up and down keypad with memory; the ability to change the sensitivity of the anti-collision system within 3 levels: Low, Medium, High
  - C OPTION WITH EXTRA CHARGE round control panel with memory; the ability to change the sensitivity of the anti-collision system within 3 levels: Low, Medium, High; mounted to the worktop
- Medium, High; mounted to the worktop **5 Leveling** 3/8" (10 mm) range; OPTION
  WITH EXTRA CHARGE castors



C

## **Dimensions (inch/mm)**