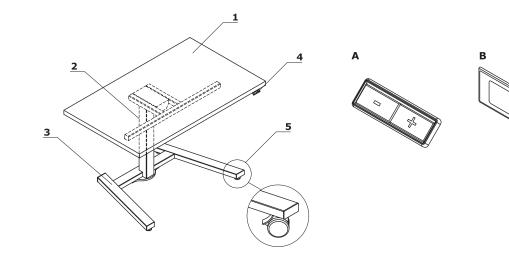

## Technical specification

- **1 Worktop** MFC 1 1/8" (28 mm), ABS edge 1/8" (2 mm)
- 2 Frame with electric height adjustment metal, powder coated, 3 profiles 2" × 2" (50 × 50 mm), 2 1/8" × 2 1/8" (55 × 55 mm) and 2 3/8" × 2 3/8" (60 × 60 mm)
- 3 Foot powder coated metal
- **4 Control panel** stepless height adjustment:
  - A basic control panel; the sensitivity of the anti-collision system is set to Medium
  - **B** OPTION WITH EXTRA CHARGE up and down keypad with memory; the ability to change the sensitivity of the anti-collision system within 3 levels: Low, Medium, High
  - C OPTION WITH EXTRA CHARGE round control panel with memory; the ability to change the sensitivity of the anti-collision system within 3 levels: Low, Medium, High; mounted to the worktop
- Medium, High; mounted to the worktop **5 Leveling** 3/8" (10 mm) range; OPTION
  WITH EXTRA CHARGE castors